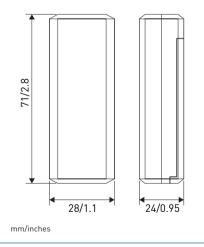

#### **Dimensions**

# Specifications:

| Ambient temperature operating | -20 +50 °C / - 4+122 °F.    |  |
|-------------------------------|-----------------------------|--|
| Bluetooth                     | BLE 4.2                     |  |
| Size                          | 71 x 28 x 24 mm             |  |
| Weight                        | 50 gram including batteries |  |
| DID                           | D038134                     |  |
| Included in the kit           | ICON-BT                     |  |
|                               | USB-Cable                   |  |
|                               | Batteries                   |  |
|                               | Quick guide                 |  |