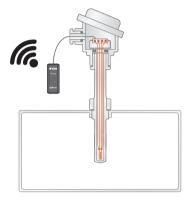

#### Installation

## **ICON-BT**

**Configuration kit** for remote configuration and monitoring

ICON-BT is a Bluetooth® modem for wireless communication between smartphones/tablets and INOR temperature transmitters. Together with the app INOR Connect, you can configure and monitor the transmitter while it is still mounted in the process. Simply plug in your ICON-BT to the USB connector on the transmitter and connect with your portable device. Thanks to the extended range that Bluetooth offers you can communicate with the transmitter remotely.